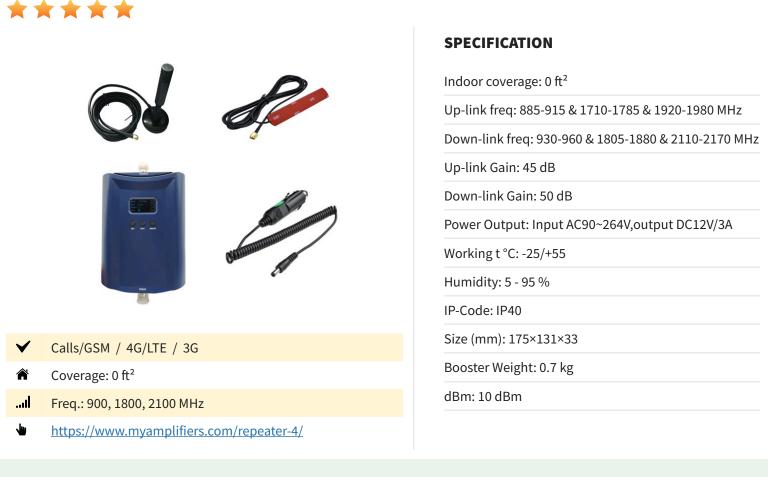

#### CELL PHONE BOOSTER

**Nikrans NS-GDW-Drive** 

PACKAGE

N

adapters

| -EI) |  |
|------|--|
|      |  |
|      |  |
|      |  |

Nikrans NS-GDW-Drive

**Outdoor Antennas** 

Cables, connectors and connector

Power supply

User Manual

- $\bigcirc$ Free Support
- 3-YEAR warranty & service
- ы С 30-DAY return policy
- 3-7 business day delivery

- ż Safety for Human Health
- Conformity to CE and RoHS standards
- í۲ Full kit ready to use
- Full duplex mode (improvement of outcoming and 1 incoming signal)

### **Benefits and features**

NS-GDW-Drive booster features an **LCD screen** displaying the most important parameters of the device, error notifications and installation guide.

This **GSM 4G 3G car booster** can automatically adjust its gain based on the strength of incoming signals with the purpose of maximally effective amplification.